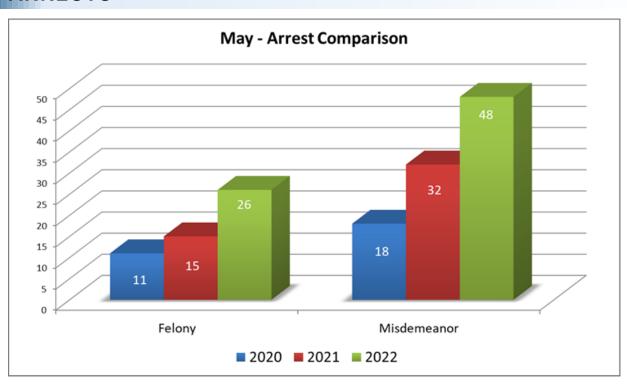

#### **ARRESTS**

|                      | May<br>2020 | May<br>2021 | Percent<br>of Change<br>20/21 | May<br>2022 | Percent<br>of Change<br>21/22 |  |  |  |  |
|----------------------|-------------|-------------|-------------------------------|-------------|-------------------------------|--|--|--|--|
| Arrests              |             |             |                               |             |                               |  |  |  |  |
| Felony               | 11          | 15          | 36%                           | 26          | 73%                           |  |  |  |  |
| Health & Safety Code | 1           | 0           | -100%                         | 4           | 400%                          |  |  |  |  |
| Penal Code           | 10          | 15          | 50%                           | 21          | 40%                           |  |  |  |  |
| Vehicle Code         | 0           | 0           | 0%                            | 1           | 100%                          |  |  |  |  |
| Misdemeanor          | 18          | 32          | 78%                           | 48          | 50%                           |  |  |  |  |
| Health & Safety Code | 3           | 10          | 233%                          | 8           | -20%                          |  |  |  |  |
| Penal Code           | 8           | 13          | 63%                           | 31          | 138%                          |  |  |  |  |
| Vehicle Code         | 7           | 9           | 29%                           | 9           | 0%                            |  |  |  |  |