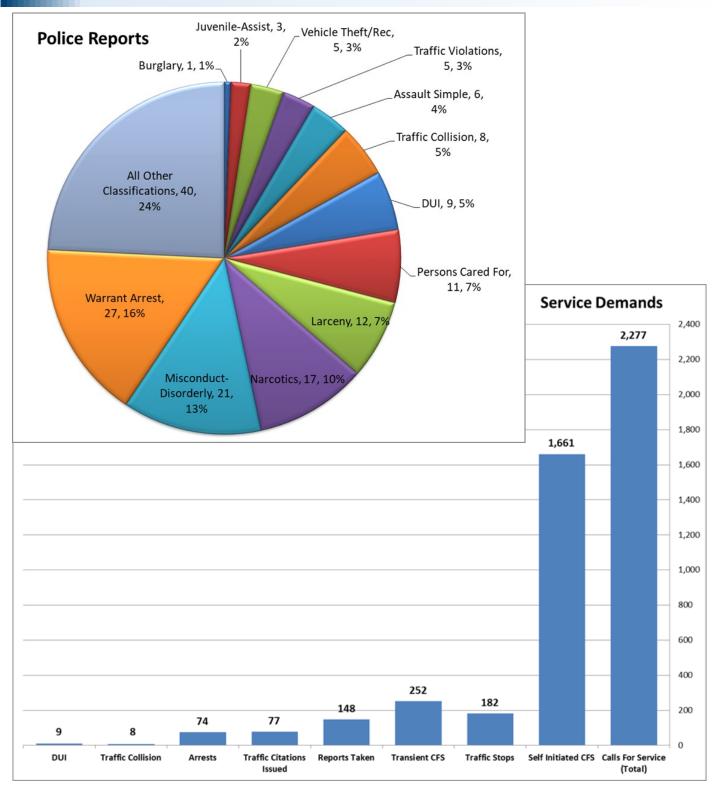

#### POLICE REPORTS AND SERVICE DEMANDS

## TRAFFIC

|                   | May<br>2020 | May<br>2021<br>Traffic | Percent<br>of Change<br>20/21 | May<br>2022 | Percent<br>of Change<br>21/22 |
|-------------------|-------------|------------------------|-------------------------------|-------------|-------------------------------|
| Citations         | 72          | 107                    | 49%                           | 77          | -28%                          |
| Traffic Stops     | 169         | 224                    | 33%                           | 182         | -19%                          |
| DUI               | 7           | 7                      | 0%                            | 9           | 29%                           |
| Traffic Collision | 5           | 11                     | 120%                          | 8           | -27%                          |

## DISPATCH

|                         | May<br>2020 | May<br>2021 | Percent<br>of Change<br>20/21 | May<br>2022 | Percent<br>of Change<br>21/22 |  |  |  |  |
|-------------------------|-------------|-------------|-------------------------------|-------------|-------------------------------|--|--|--|--|
| Dispatch                |             |             |                               |             |                               |  |  |  |  |
| Calls for Service (CFS) | 1,902       | 2,185       | 15%                           | 2,277       | 4%                            |  |  |  |  |
| Transient Related       | 147         | 112         | -24%                          | 252         | 125%                          |  |  |  |  |
| CFS Average 24 hr.      | 63          | 72          | 14%                           | 75          | 4%                            |  |  |  |  |
| Priority 1              |             |             |                               |             |                               |  |  |  |  |
| Response Time           | 4:43        | 4:12        | 0:31                          | 4:23        | 0:11                          |  |  |  |  |

## REPORTS

|                 | May<br>2020 | May<br>2021 | Percent<br>of Change<br>20/21 | May<br>2022 | Percent<br>of Change<br>21/22 |  |  |
|-----------------|-------------|-------------|-------------------------------|-------------|-------------------------------|--|--|
| Reports         |             |             |                               |             |                               |  |  |
| General Crime   | 137         | 136         | -1%                           | 148         | 9%                            |  |  |
| 5150 W.I.       | 13          | 11          | -15%                          | 10          | -9%                           |  |  |
| Field Interview | 10          | 6           | -40%                          | 40          | 567%                          |  |  |